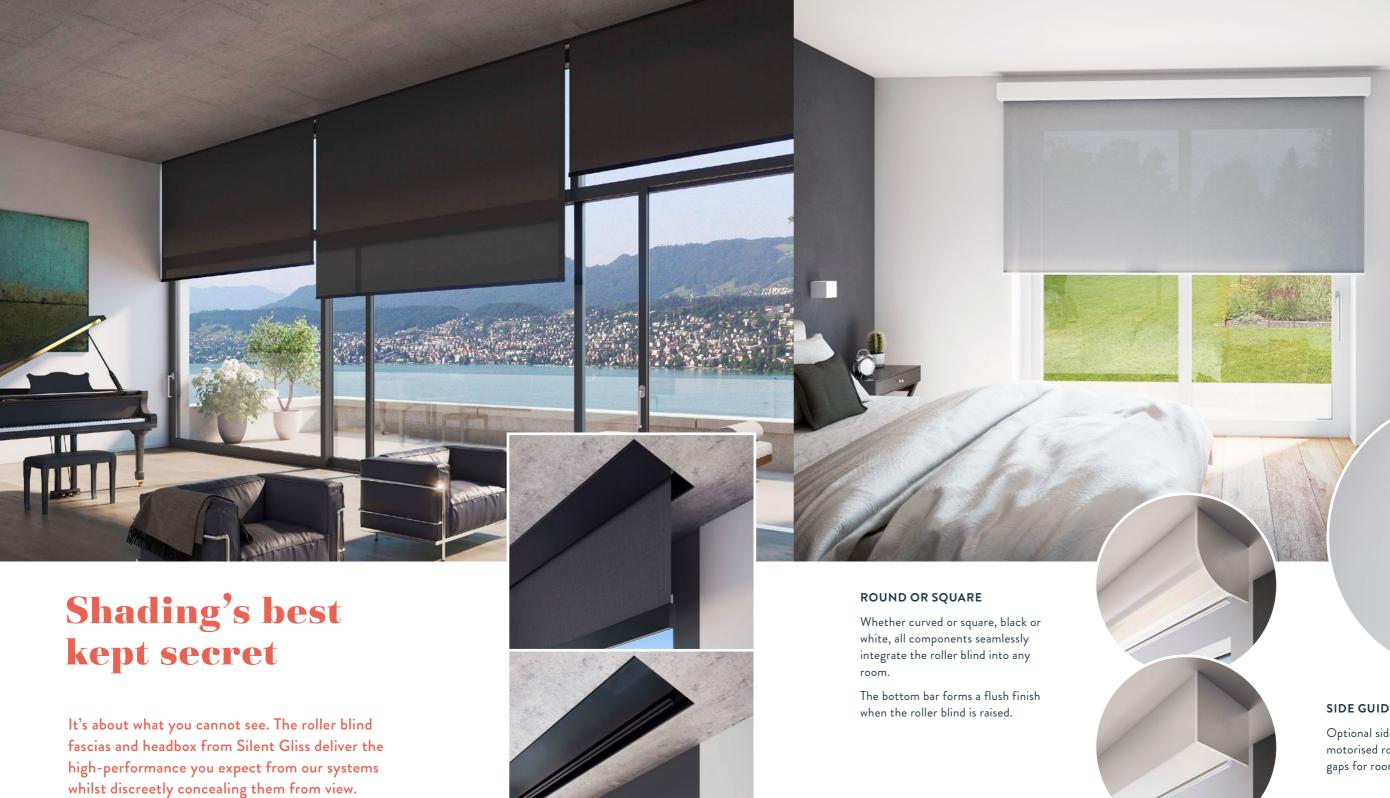

ROLLER BLIND FASCIA & BOX

Form meets function as the self-contained blinds integrate flawlessly into any living and working environment, the sleek design complementing modern architecture.

# HEADBOX — COMPLETELY CONCEALED

The recessed headbox allows the roller blind to be concealed in the ceiling for an unobscured view when the fabric is rolled up. Access to the technology is guaranteed at all times.

## SIDE GUIDE CHANNELS

Optional side guide channels for motorised roller blinds eliminate light gaps for room darkening.

### "CLICK-IN" FITTING

The powder-coated metal fascias and end covers are easily installed using a click-in mechanism.