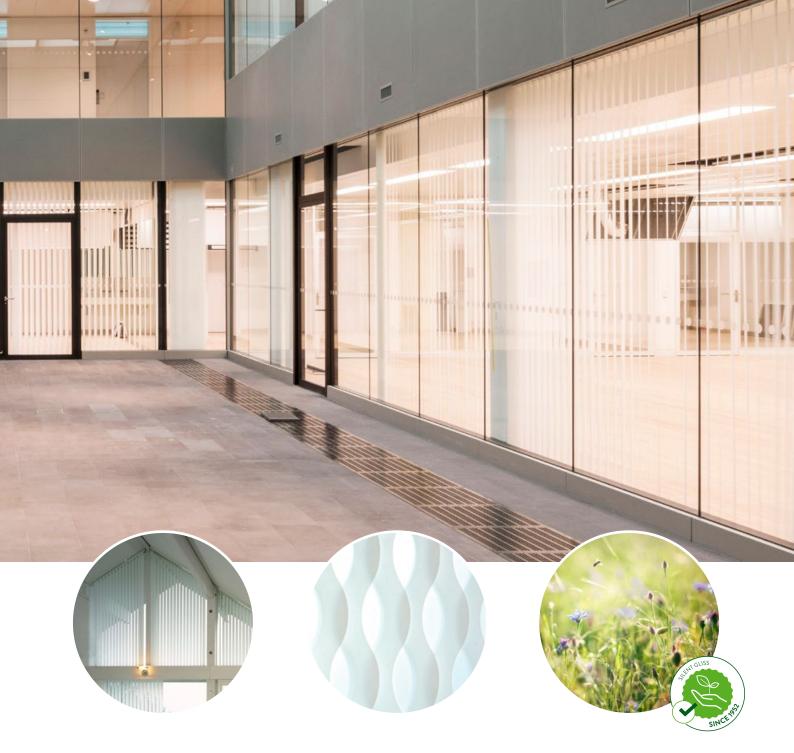

#### **VERTICAL WAVES**

Silent Gliss Vertical Waves use laser cutting to change a classic vertical blind system into a remarkable window treatment or room divider perfectly suited to modern interiors.

Available also printed with an even more impressive 3D effect.

#### WHEN THE LIGHT HITS THE WAVES

In collaboration with the Swedish textile designer Eva Marmbrandt, Silent Gliss enhanced their laser-cut vertical blind systems by adding breathtaking 3D appearance. The eye-catching louvres offer an exclusive design with stunning lighting effects.

#### **WAVE INTERPLAY**

The wave design runs in opposite directions, enchanting every room with a distinctive interaction between light and shade.

Patterned Vertical Waves add an intriguing accent to any room. The interplaying wave design creates different effects from every angle. The stunning 3D design on Multi Visio fabric is printable in all RAL colours.

#### **SUSTAINABLE**

Silent Gliss products are manufactured within an environmentally friendly, safe and socially responsible framework. We strive for sustainable growth through the harmonisation of economical, ecological and social factors.