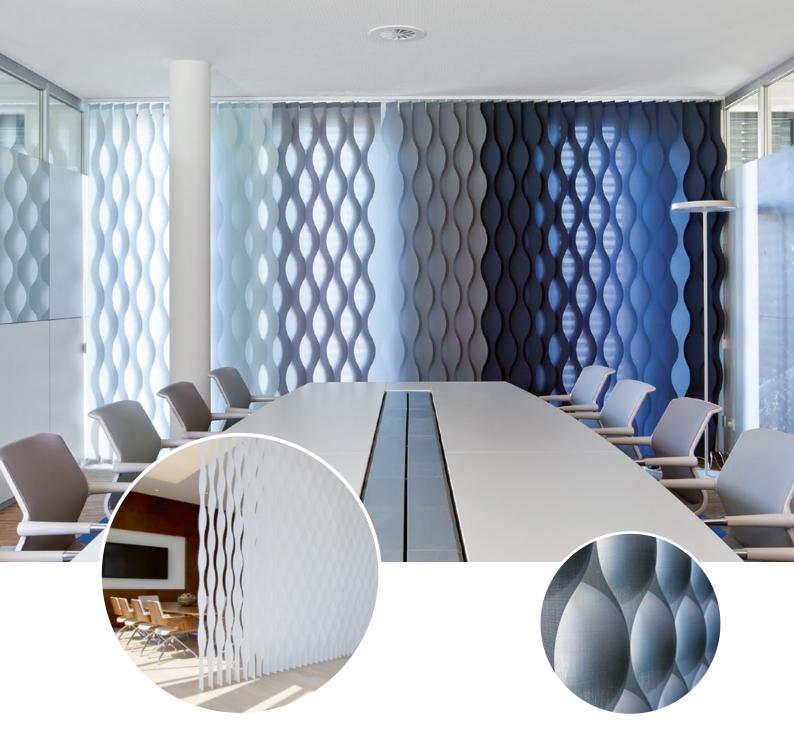

#### **VERTICAL WAVES**

Silent Gliss Vertical Waves use laser cutting to change a classic vertical blind system into a remarkable window treatment or room divider perfectly suited to modern interiors.

Available also printed with an even more impressive 3D effect.

#### WHEN THE LIGHT HITS THE WAVES

In collaboration with the Swedish textile designer Eva Marmbrandt, Silent Gliss enhanced their laser-cut vertical blind systems by adding breathtaking 3D appearance. The eye-catching louvres offer an exclusive design with stunning lighting effects.

Vertical Waves are the pinnacle of ambitious design when used as blinds or a room divider.

#### **WAVE INTERPLAY**

The wave design runs in opposite directions, enchanting every room with a distinctive interaction between light and shade.

Patterned Vertical Waves add an intriguing accent to any room. The interplaying wave design creates different effects from every angle. The stunning 3D design on Multi Visio fabric is printable in all RAL colours.