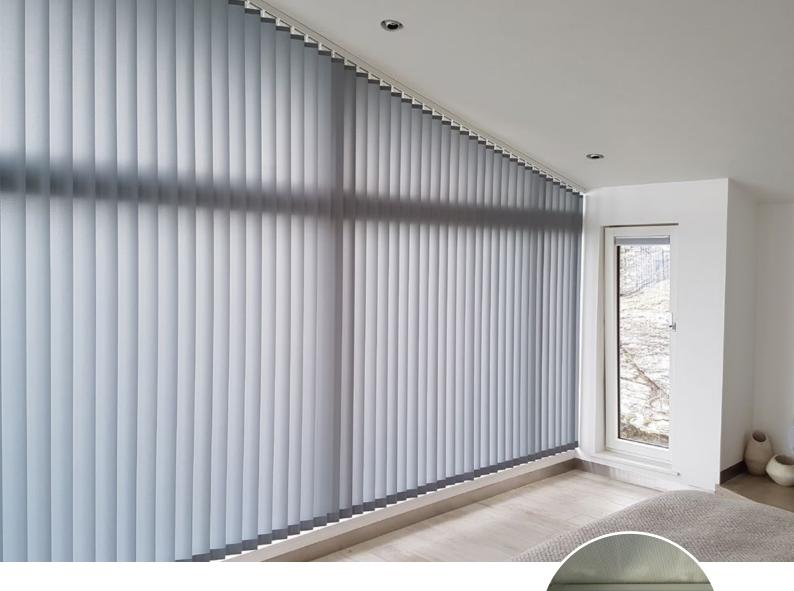

#### **SLOPING ROOF? NO PROBLEM!**

The electric and crank operated vertical blind systems are suitable for sloping systems up to a 53° incline.