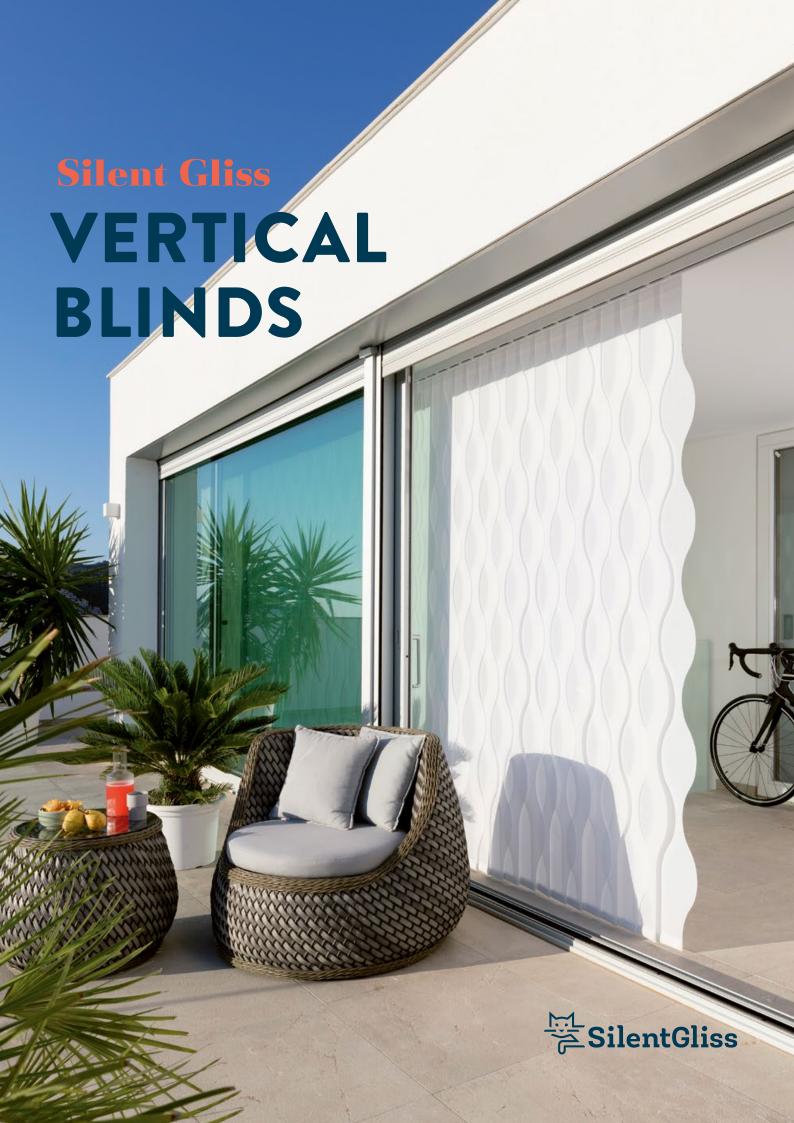

### The play of light

Vertical blind systems by Silent Gliss are the perfect union of design and technology, allowing you to precisely control the amount of light that enters the room and creating a unique atmosphere in every space.

Vertical blinds are particularly well-suited for floor-to-ceiling windows. The high-quality materials and unique colour range allow endless options which can be adapted to your individual needs.