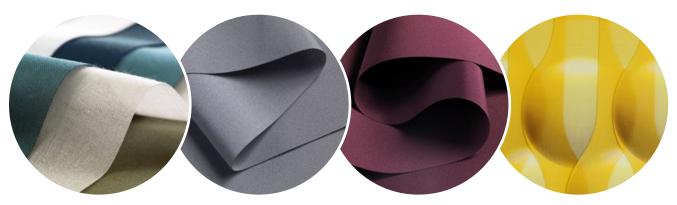

## Fabrics beyond decoration

The Silent Gliss Collection sets itself apart by considering both the fabric's texture and technical features. We offer a wide range of styles and colours that balance function and design across all of our window treatment systems.

We include fabrics with special functions such as acoustic performance, superior light management, antimicrobial and environmental considerations. All of our fabrics are flame retardant and have been extensively tested on our systems to ensure consistent hanging behaviour.

www Check out the Silent Gliss online fabric finder.

Our exclusive Colorama fabric is available in 30 colours and washable up to 72°

Colorama Bioactive, antibacterial with inherent silver ions, suited to healthcare environments

Multi Shadow fabric especially suited for vertical blinds

Multi Visio fabric for perfect print results

| SYSTEM  | DIMENSIONS                                                      | OPERATION       | USEFUL INFORMATION                                                                                                                                                                                                                                     |
|---------|-----------------------------------------------------------------|-----------------|--------------------------------------------------------------------------------------------------------------------------------------------------------------------------------------------------------------------------------------------------------|
| SG 2810 | Max width: 5m<br>Max drop: 4m<br>Max weight<br>per louvre: 200g | Chain           | <ul> <li>Louvre width: 127mm (standard), 89mm</li> <li>Bendable</li> <li>Vertical Waves and 3D Vertical Wave<br/>(drop 218–297cm / 127mm louvres) options available</li> <li>Mono controlled</li> </ul>                                                |
| SG 2900 | Max width: 6m<br>Max drop: 4m<br>Max weight<br>per louvre: 600g | Crank           | <ul> <li>Louvre width: 127mm (standard), 89mm</li> <li>Sloping applications</li> <li>Bendable</li> <li>Vertical Waves and 3D Vertical Wave</li> <li>(drop 218–297cm / 127mm louvres) options available</li> <li>Mono controlled</li> </ul>             |
| SG 2950 | Max width: 6m<br>Max drop: 4m<br>Max weight<br>per louvre: 600g | Motorised-wired | <ul> <li>Louvre width: 127mm (standard), 89mm</li> <li>Sloping applications</li> <li>Bendable</li> <li>Vertical Waves and 3D Vertical Wave (drop 218-297cm / 127mm louvres) options available</li> <li>Controlled via switch and/or handset</li> </ul> |