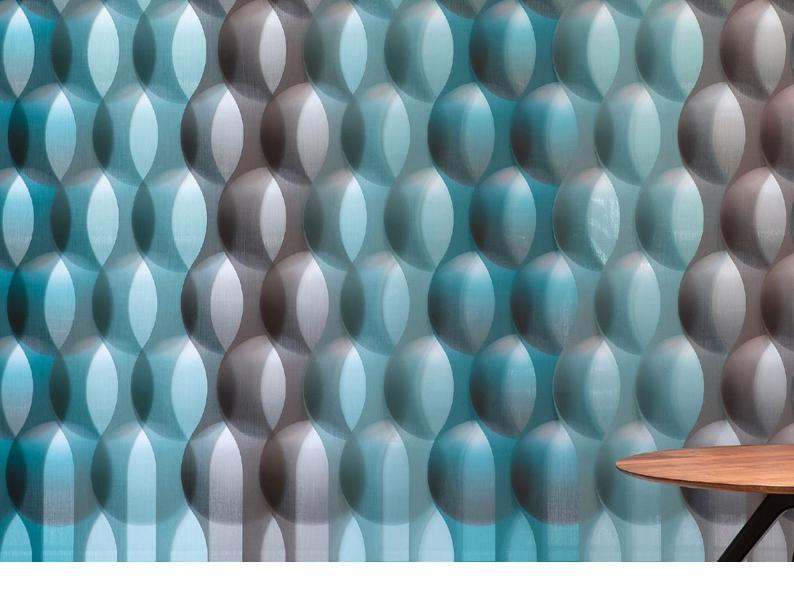

#### WHEN THE LIGHT HITS THE WAVES

In collaboration with the Swedish textile designer Eva Marmbrandt, Silent Gliss enhanced their laser-cut vertical blind systems by adding breathtaking 3D appearance. The eye-catching louvres offer an exclusive design with stunning lighting effects.

#### **WAVE INTERPLAY**

The wave design runs in opposite directions, enchanting every room with a distinctive interaction between light and shade.

Patterned Vertical Waves add an intriguing accent to any room. The interplaying wave design creates different effects from every angle. The stunning 3D design on Multi Visio fabric is printable in all RAL colours.