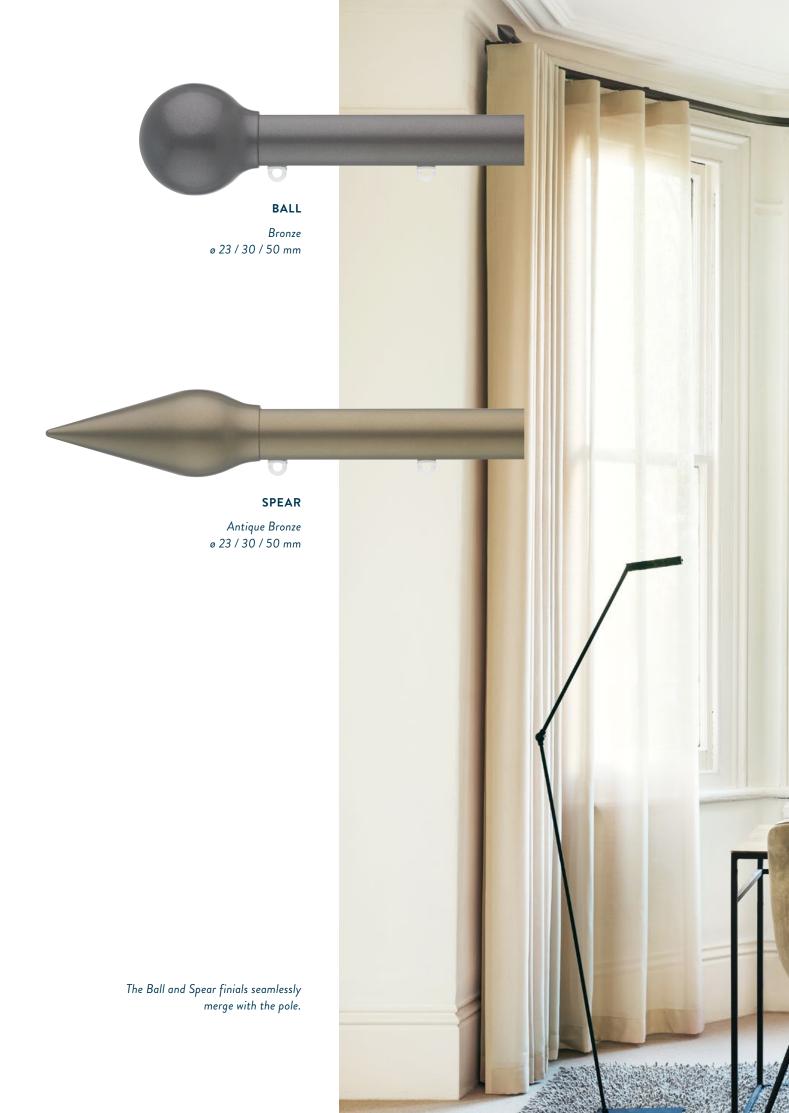

Brackets attached to the top of the pole allow the curtain to move smoothly throughout the complete length of the pole – making it ideal for wide windows.

The Ellipse and Taper finials use smooth continuous curves to elicit a bold but

Flush, Stud or Design endcaps offer a pared down look with versatile fitting.

At Silent Gliss curtain poles are not only round, the Metropole rectangular profile is a contemporary alternative.