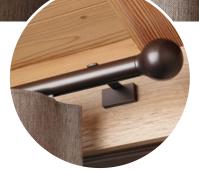

#### VERSATILE FITTING

Silent Gliss offer a variety of brackets for ceiling or wall mounting. Colour matched to the pole, subtle details such as magnetic covers ensure discreet but secure fitting.