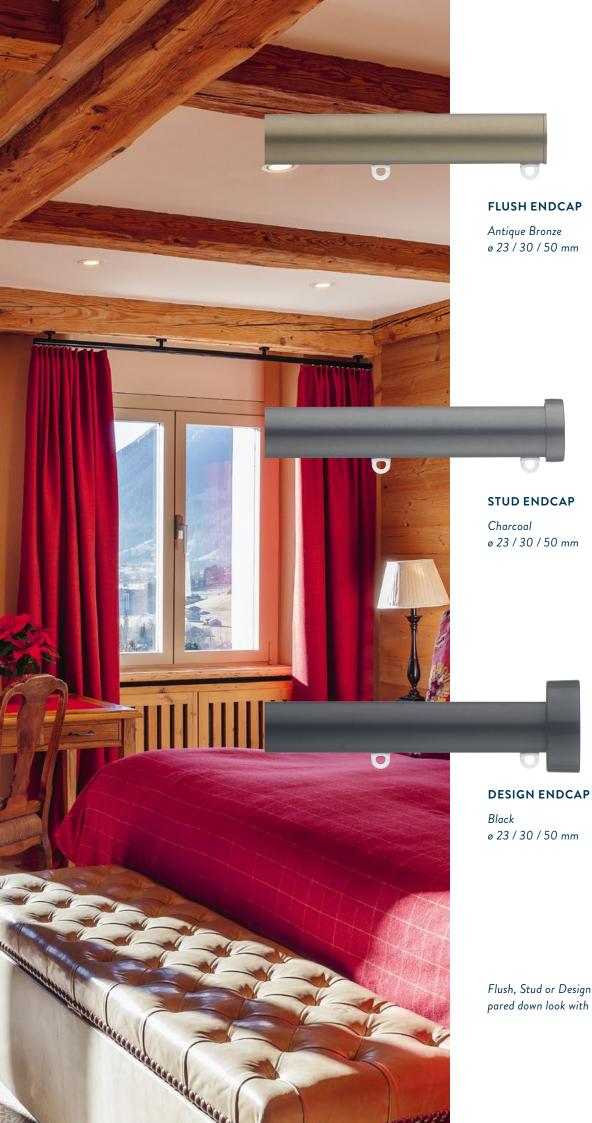

Flush, Stud or Design endcaps offer a pared down look with versatile fitting.

At Silent Gliss curtain poles are not only round, the Metropole rectangular profile is a contemporary alternative.

# The choice is yours

Metropole is hand operated and offered made to measure in three round (23, 30 and 50 mm diameter) and one rectangular profile (36 mm deep).