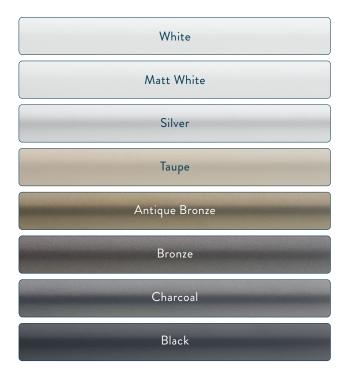

#### COLOURS

From striking metallics to muted and neutral shades, Metropole offers something to suit any colour scheme. The aluminium profiles, endcaps and finials are perfectly colour matched.

.