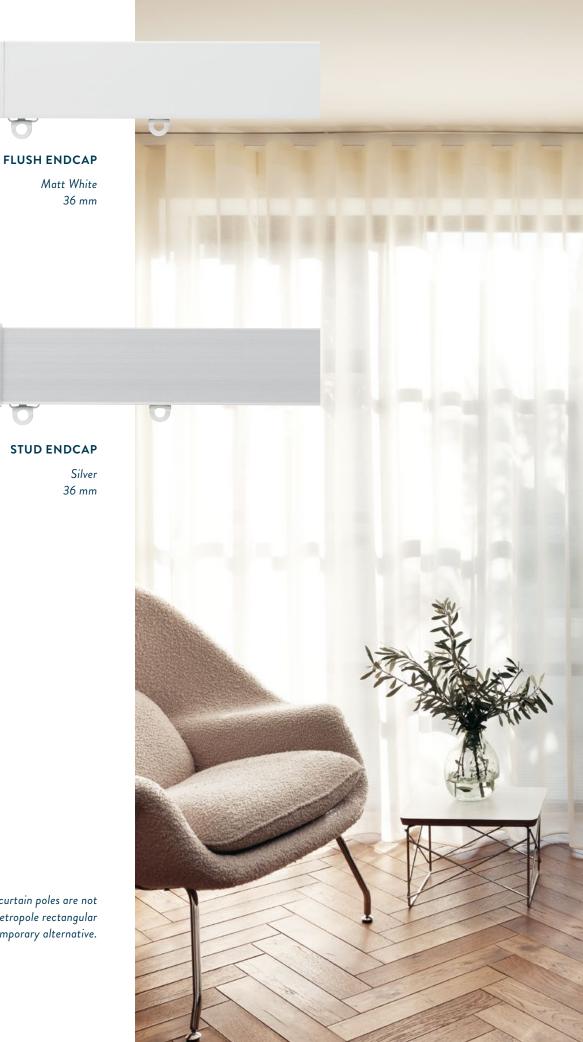

Flush, Stud or Design endcaps offer a pared down look with versatile fitting.

At Silent Gliss curtain poles are not only round, the Metropole rectangular profile is a contemporary alternative.

# The choice is yours

Metropole is hand operated and offered made to measure in three round (23, 30 and 50 mm diameter) and one rectangular profile (36 mm deep).