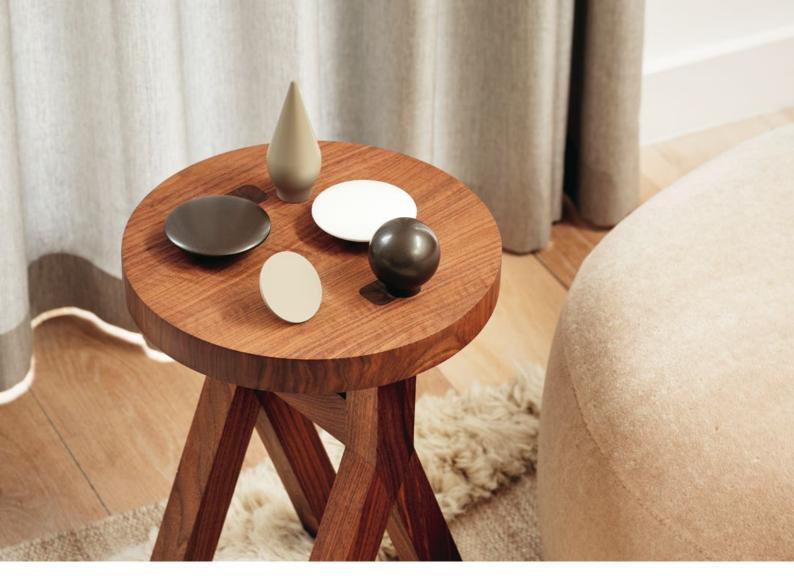

### **Redefining curtain poles**

Metropole has an internal gliding channel that allows the curtains to hang directly from our unique twocomponent gliders, omitting the need for rings – giving the appearance of a pole but the ease and usability of a Silent Gliss track.

Brackets attached to the top of the pole allow the curtain to move smoothly throughout the complete length of the pole – making it ideal for wide windows.

The Ellipse and Taper finials use smooth continuous curves to elicit a bold but

Flush, Stud or Design endcaps offer a pared down look with versatile fitting.

At Silent Gliss curtain poles are not only round, the Metropole rectangular profile is a contemporary alternative.