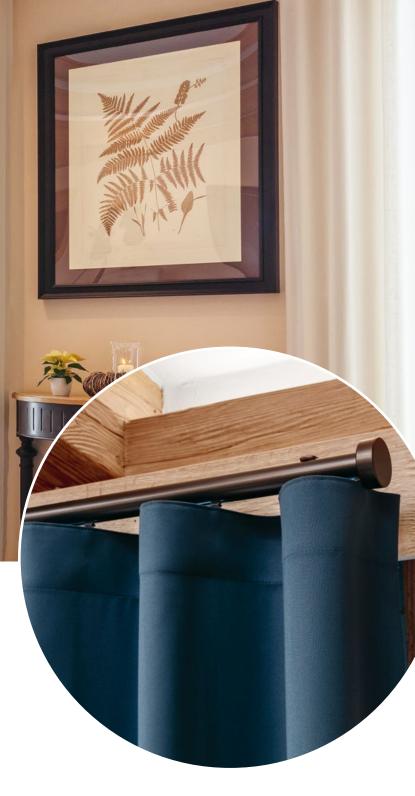

Brackets attached to the top of the pole allow the curtain to move smoothly throughout the complete length of the pole – making it ideal for wide windows.

The Ellipse and Taper finials use smooth continuous curves to elicit a bold but

Flush, Stud or Design endcaps offer a pared down look with versatile fitting.

At Silent Gliss curtain poles are not only round, the Metropole rectangular profile is a contemporary alternative.

#### VERSATILE FITTING

Silent Gliss offer a variety of brackets for ceiling or wall mounting. Colour matched to the pole, subtle details such as magnetic covers ensure discreet but secure fitting.