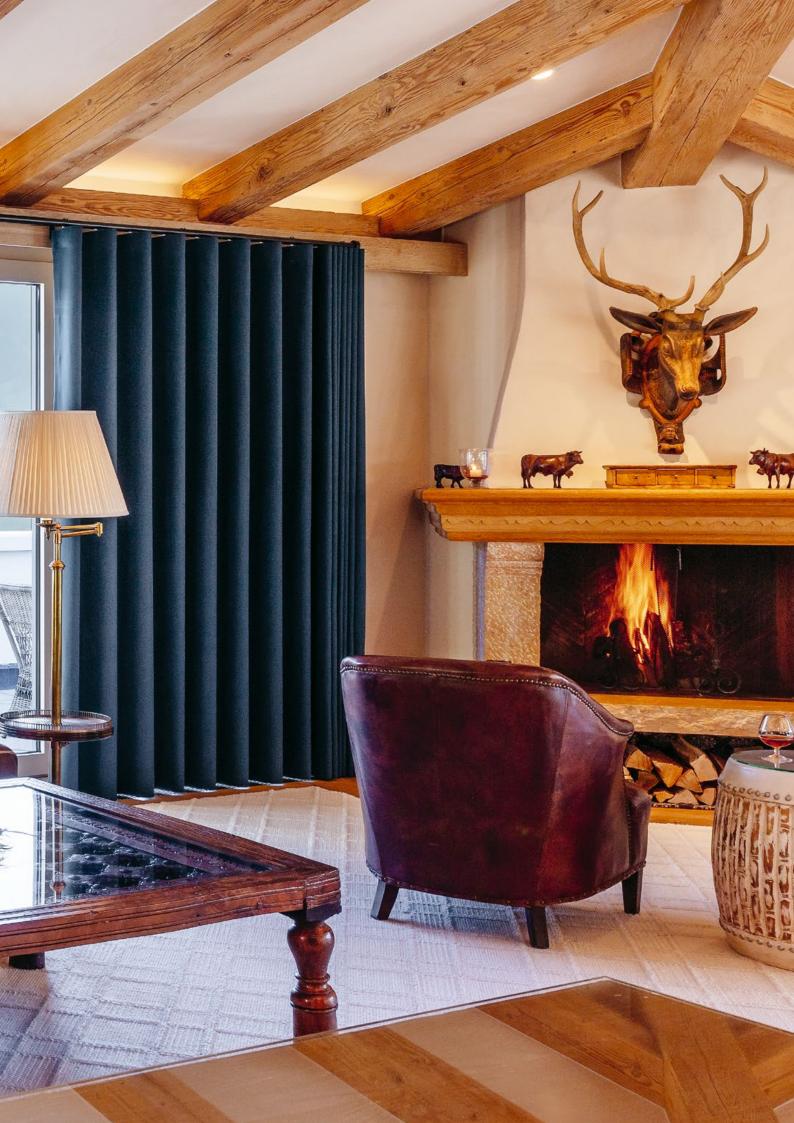

# Wave curtain heading

Silent Gliss has created a unique curtain heading system that turns traditional curtains into a striking, modern design statement.

As an alternative to traditional style headings, Wave uses the innovative 2C glider-cord to achieve a more contemporary look throughout the curtain drop: when opened, the curtains stack back neatly, and when closed the fabric hangs in a smooth, continuous wave.

Metropole is suitable for all curtain headings that hang underneath the pole.