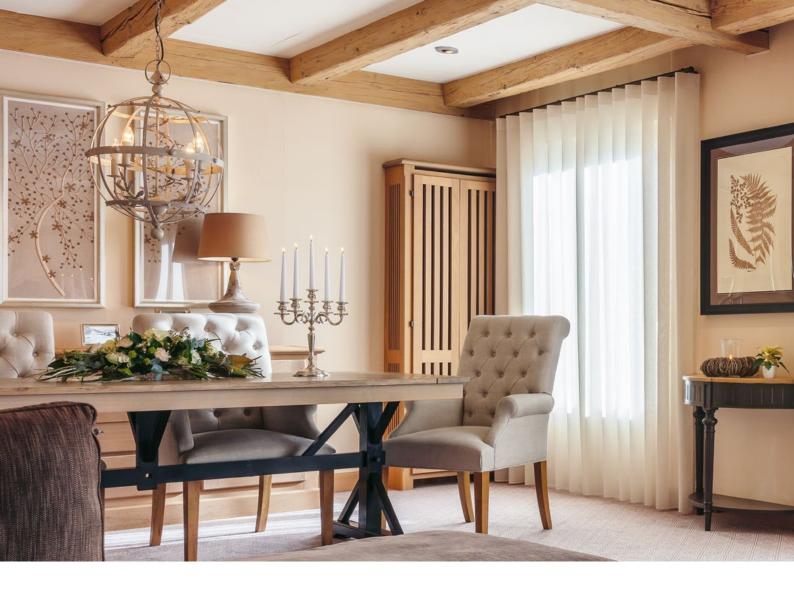

# Wave curtain heading

Silent Gliss has created a unique curtain heading system that turns traditional curtains into a striking, modern design statement.

As an alternative to traditional style headings, Wave uses the innovative 2C glider-cord to achieve a more contemporary look throughout the curtain drop: when opened, the curtains stack back neatly, and when closed the fabric hangs in a smooth, continuous wave.

Metropole is suitable for all curtain headings that hang underneath the pole.