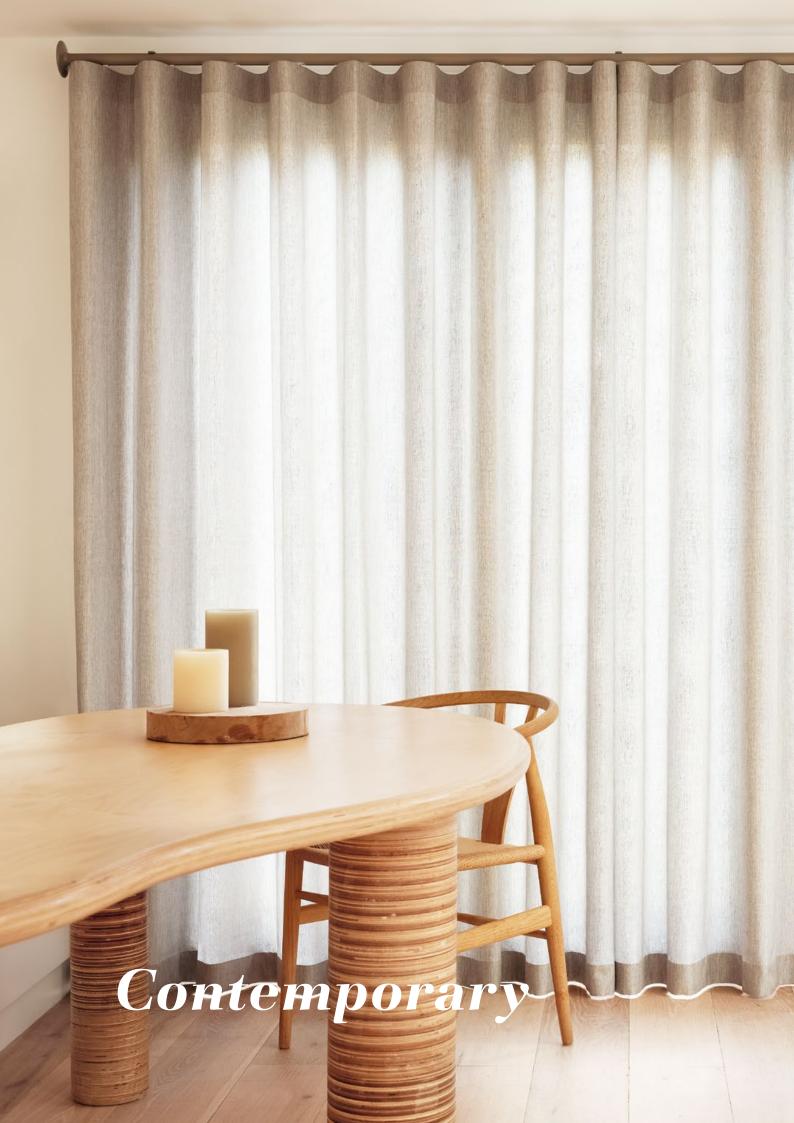

## Linear

# The choice is yours

Metropole is hand operated and offered made to measure in three round (23, 30 and 50 mm diameter) and one rectangular profile (36 mm deep).