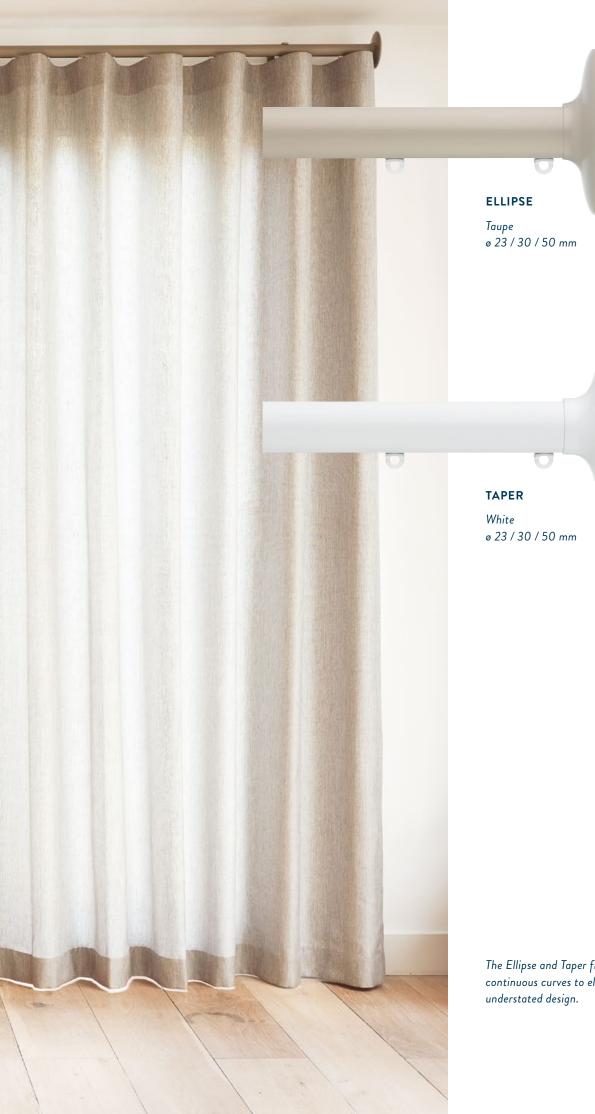

Brackets attached to the top of the pole allow the curtain to move smoothly throughout the complete length of the pole – making it ideal for wide windows.

The Ellipse and Taper finials use smooth continuous curves to elicit a bold but

Flush, Stud or Design endcaps offer a pared down look with versatile fitting.

At Silent Gliss curtain poles are not only round, the Metropole rectangular profile is a contemporary alternative.