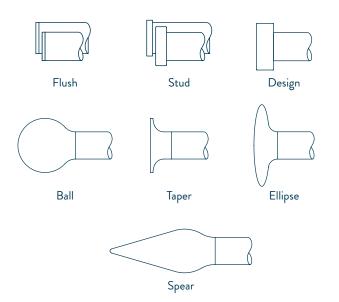

Brackets attached to the top of the pole allow the curtain to move smoothly throughout the complete length of the pole – making it ideal for wide windows.

The Ellipse and Taper finials use smooth continuous curves to elicit a bold but

Flush, Stud or Design endcaps offer a pared down look with versatile fitting.

At Silent Gliss curtain poles are not only round, the Metropole rectangular profile is a contemporary alternative.