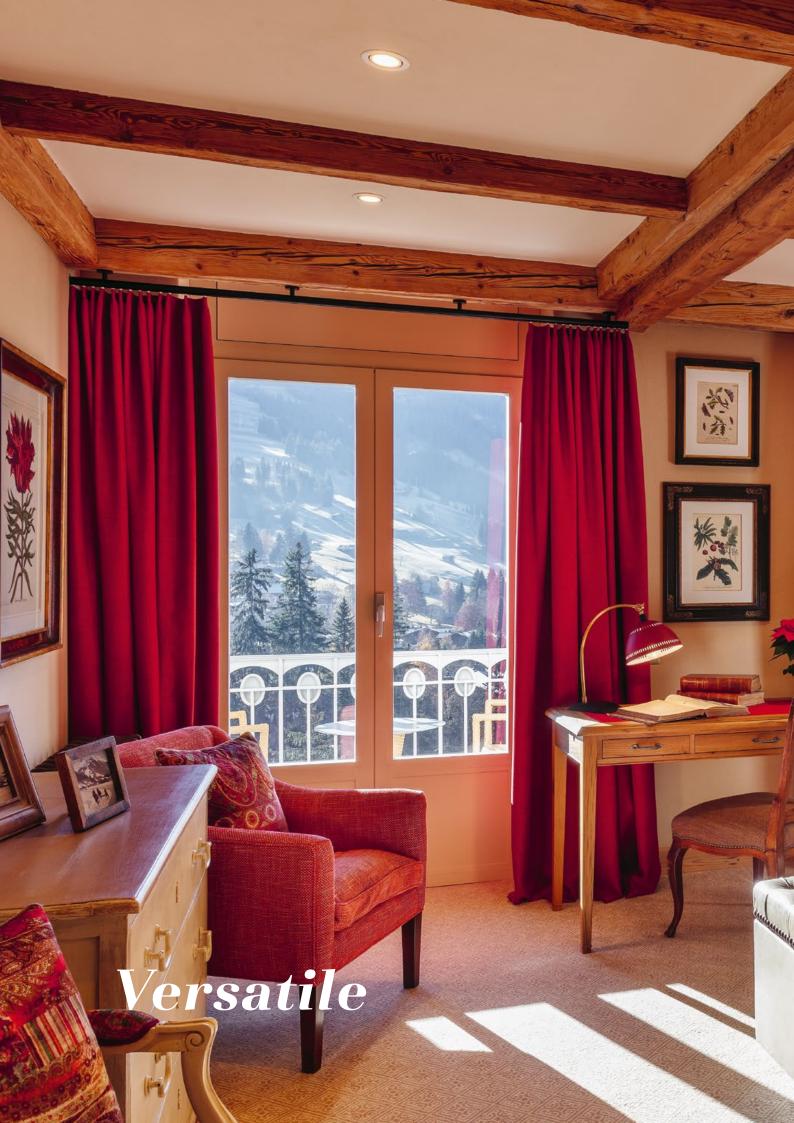

### Silent Gliss METROPOLE

### SilentGliss

C

### **Redefining curtain poles**

Metropole has an internal gliding channel that allows the curtains to hang directly from our unique twocomponent gliders, omitting the need for rings – giving the appearance of a pole but the ease and usability of a Silent Gliss track.

Brackets attached to the top of the pole allow the curtain to move smoothly throughout the complete length of the pole – making it ideal for wide windows.







The Ellipse and Taper finials use smooth continuous curves to elicit a bold but









Flush, Stud or Design endcaps offer a pared down look with versatile fitting.



At Silent Gliss curtain poles are not only round, the Metropole rectangular profile is a contemporary alternative.

## Linear



# The choice is yours

Metropole is hand operated and offered made to measure in three round (23, 30 and 50 mm diameter) and one rectangular profile (36 mm deep).



#### COLOURS

From striking metallics to muted and neutral shades, Metropole offers something to suit any colour scheme. The aluminium profiles, endcaps and finials are perfectly colour matched.





.

#### VERSATILE FITTING

Silent Gliss offer a variety of brackets for ceiling or wall mounting. Colour matched to the pole, subtle details such as magnetic covers ensure discreet but secure fitting.



#### **CURVES**