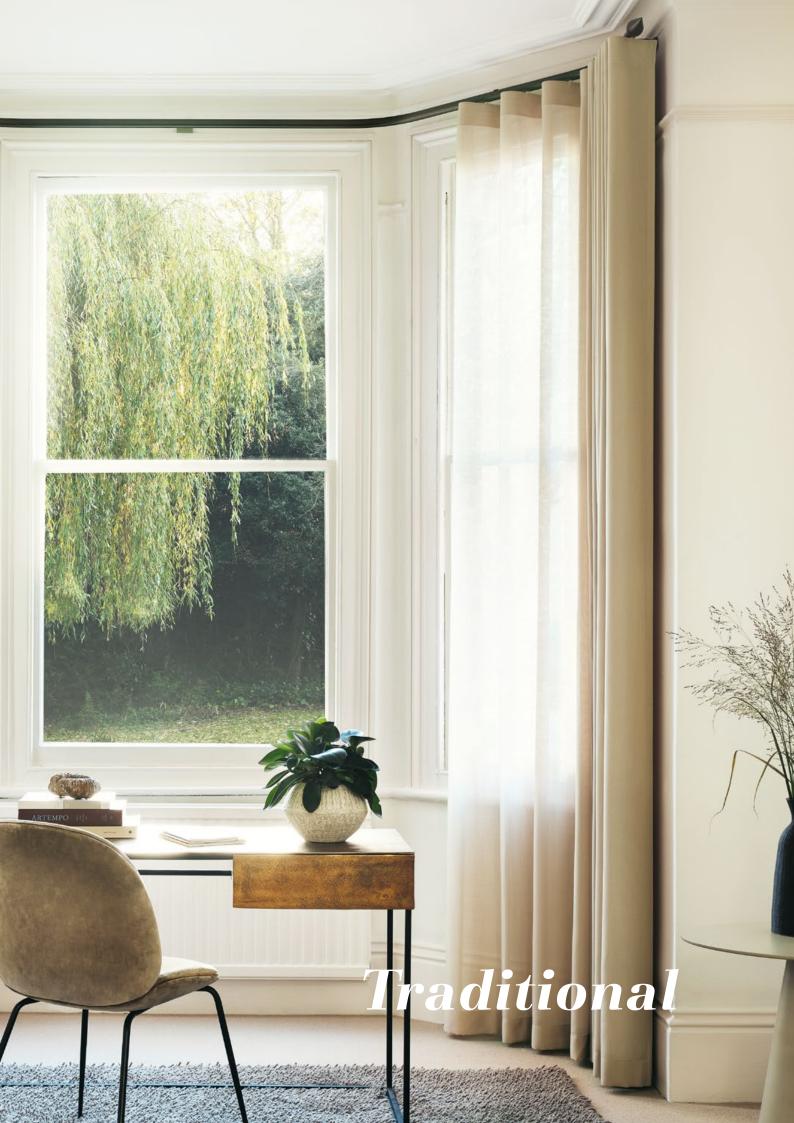

### Silent Gliss METROPOLE

### SilentGliss

C

### **Redefining curtain poles**

Metropole has an internal gliding channel that allows the curtains to hang directly from our unique twocomponent gliders, omitting the need for rings – giving the appearance of a pole but the ease and usability of a Silent Gliss track.

Brackets attached to the top of the pole allow the curtain to move smoothly throughout the complete length of the pole – making it ideal for wide windows.







The Ellipse and Taper finials use smooth continuous curves to elicit a bold but









Flush, Stud or Design endcaps offer a pared down look with versatile fitting.



At Silent Gliss curtain poles are not only round, the Metropole rectangular profile is a contemporary alternative.

## Linear



# The choice is yours

Metropole is hand operated and offered made to measure in three round (23, 30 and 50 mm diameter) and one rectangular profile (36 mm deep).



#### COLOURS

From striking metallics to muted and neutral shades, Metropole offers something to suit any colour scheme. The aluminium profiles, endcaps and finials are perfectly colour matched.





.

#### VERSATILE FITTING

Silent Gliss offer a variety of brackets for ceiling or wall mounting. Colour matched to the pole, subtle details such as magnetic covers ensure discreet but secure fitting.



#### **CURVES*